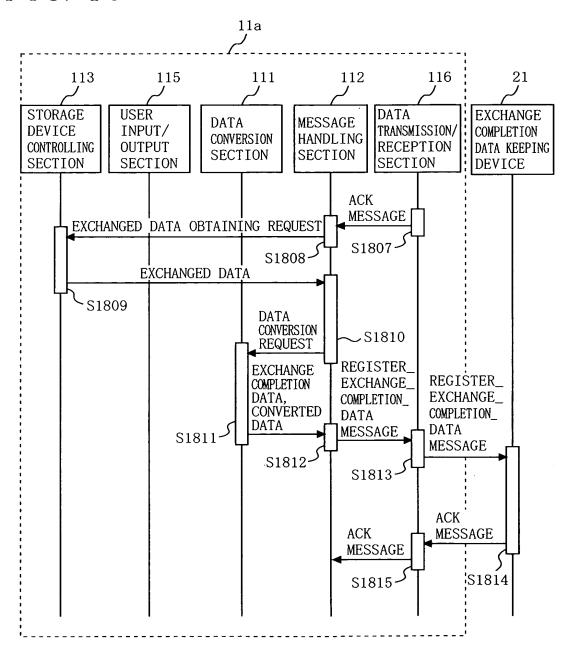

F I G. 2



F I G. 3

| DATA ID      | PUBLIC DATA ID        |      |
|--------------|-----------------------|------|
| DATA_ID-1111 | PUBLIC_DATA_ID-1111 ~ | D401 |
| DATA_ID-2222 | PUBLIC_DATA_ID-2222 - | D402 |
|              | • • •                 |      |

## F I G. 4



F I G. 5



F I G. 6



F I G. 7





6/27

F I G. 9



FIG. 10



FIG. 11



F I G. 12

| REGISTERING<br>UNIT ID | PUBLIC DATA ID        |       |
|------------------------|-----------------------|-------|
| CLIENT_ID-1111         | PUBLIC_DATA_ID-1111 ~ | D1201 |
| CLIENT_ID-2222         | PUBLIC_DATA_ID-2222 - | D1202 |
| •••                    | •••                   |       |

## F I G. 13



F I G. 14

•:



F I G. 15



FIG. 16



F I G. 17



F I G. 18



FIG. 19



FIG. 20



F I G. 21



FIG. 22



FIG. 23



FIG. 24



FIG. 25





F I G. 27



FIG. 28



FIG. 29

| LAST DATA<br>STORAGE<br>LOCATION        | ABC     | DEF     | CHI    |
|-----------------------------------------|---------|---------|--------|
| DATA LA RECEPTION ST RATE LC            | 216/216 | 250/250 | 72/130 |
| SUCCESS<br>PERCENTAGE                   | 100%    | 100%    | %02    |
| NUMBER OF<br>SUCCESSFUL<br>EXCHANGES    | ιΩ      | 3       | 2      |
| NUMBER OF<br>EXCHANGES                  | ιυ      | 3       | 1.0    |
| UNIT ID OF<br>THE OTHER<br>PARTY'S UNIT | C0001   | C0005   | 80000  |

F I G. 30



F I G. 31